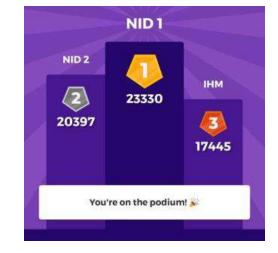

Ek Bharat Shreshth Bharat Online Quiz Contest on Chhattisgarh (Pic 1)

|           | wtoSave 🌒 orr 🏫 🗟 🐼 🕤 - 🖑  | 🔁 Chhattisgarh Quiz  |                                                                                                                                                                                                                                                                                                                                                                                                                                                                                                                                                                                                                                                                                                                                                                                                                                                                                                                                                                                                                                                                                                                                                                                                                                                          |  |  |
|-----------|----------------------------|----------------------|----------------------------------------------------------------------------------------------------------------------------------------------------------------------------------------------------------------------------------------------------------------------------------------------------------------------------------------------------------------------------------------------------------------------------------------------------------------------------------------------------------------------------------------------------------------------------------------------------------------------------------------------------------------------------------------------------------------------------------------------------------------------------------------------------------------------------------------------------------------------------------------------------------------------------------------------------------------------------------------------------------------------------------------------------------------------------------------------------------------------------------------------------------------------------------------------------------------------------------------------------------|--|--|
| me Ins    | ert Draw Page Layout Formu | as Data Review       | View Acrobat                                                                                                                                                                                                                                                                                                                                                                                                                                                                                                                                                                                                                                                                                                                                                                                                                                                                                                                                                                                                                                                                                                                                                                                                                                             |  |  |
|           | X V fx                     |                      |                                                                                                                                                                                                                                                                                                                                                                                                                                                                                                                                                                                                                                                                                                                                                                                                                                                                                                                                                                                                                                                                                                                                                                                                                                                          |  |  |
| A         | Balloneenalis              | C                    | D                                                                                                                                                                                                                                                                                                                                                                                                                                                                                                                                                                                                                                                                                                                                                                                                                                                                                                                                                                                                                                                                                                                                                                                                                                                        |  |  |
| Final Sco | res                        |                      |                                                                                                                                                                                                                                                                                                                                                                                                                                                                                                                                                                                                                                                                                                                                                                                                                                                                                                                                                                                                                                                                                                                                                                                                                                                          |  |  |
| Rank      | Player                     | Total Score (points) | Correct Answers                                                                                                                                                                                                                                                                                                                                                                                                                                                                                                                                                                                                                                                                                                                                                                                                                                                                                                                                                                                                                                                                                                                                                                                                                                          |  |  |
| 1         | NID 1                      | 23330                | A DESCRIPTION OF THE OWNER OWNER OF THE OWNER OWNER OF THE OWNER |  |  |
| 1. C. C.  | NID 2                      | 20397                | 2                                                                                                                                                                                                                                                                                                                                                                                                                                                                                                                                                                                                                                                                                                                                                                                                                                                                                                                                                                                                                                                                                                                                                                                                                                                        |  |  |
|           | IHM                        | 17445                | 2                                                                                                                                                                                                                                                                                                                                                                                                                                                                                                                                                                                                                                                                                                                                                                                                                                                                                                                                                                                                                                                                                                                                                                                                                                                        |  |  |
| 1         | Gihm                       | 12906                | 1                                                                                                                                                                                                                                                                                                                                                                                                                                                                                                                                                                                                                                                                                                                                                                                                                                                                                                                                                                                                                                                                                                                                                                                                                                                        |  |  |